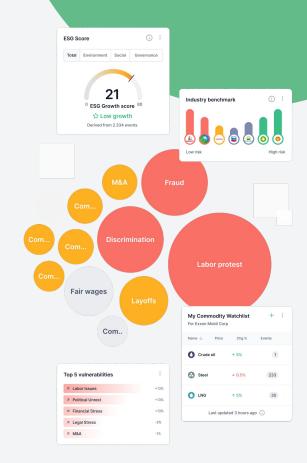

### Advanced Al precision

In10 Al algorithms provide unparalleled accuracy, ensuring you never miss a critical signal.

- Al-powered Top 10 single page view to see what's important across your supply chain
- Get more complete insights with Tier 1, Tier 2 and Tier 3 supplier coverage
- More than 60k global sources of news for companies, industry, regulatory, commodity
- Dun and Bradstreet DUNS # for easy onboarding and lookups
- Dun and Bradstreet financial rating scores
- · Natural disaster monitoring to production facilities
- Financial and ESG insights on trending negative sentiment
- Commodity pricing shifts and near real time commodity news coverage
- Modern, fresh and easy-to-use user interface
- Predictive alerts to get ahead of the risk and find opportunities