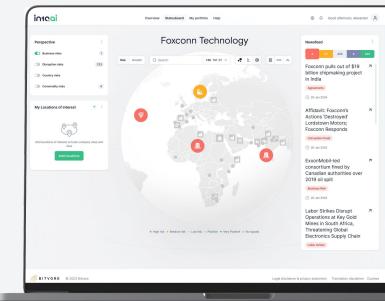

### Real-time monitoring

Stay ahead of disruptions with 24/7 monitoring of suppliers, markets, and events.

### Advanced Al precision

In10 Al algorithms provide unparalleled accuracy, ensuring you never miss a critical signal.

- Al-powered Top 10 single page view to see what's important across your supply chain
- Get more complete insights with Tier 1, Tier 2 and Tier 3 supplier coverage
- More than 60k global sources of news for companies, industry, regulatory, commodity
- Dun and Bradstreet DUNS # for easy onboarding and lookups
- Dun and Bradstreet financial rating scores
- · Natural disaster monitoring to production facilities
- Financial and ESG insights on trending negative sentiment
- Commodity pricing shifts and near real time commodity news coverage
- Modern, fresh and easy-to-use user interface
- Predictive alerts to get ahead of the risk and find opportunities